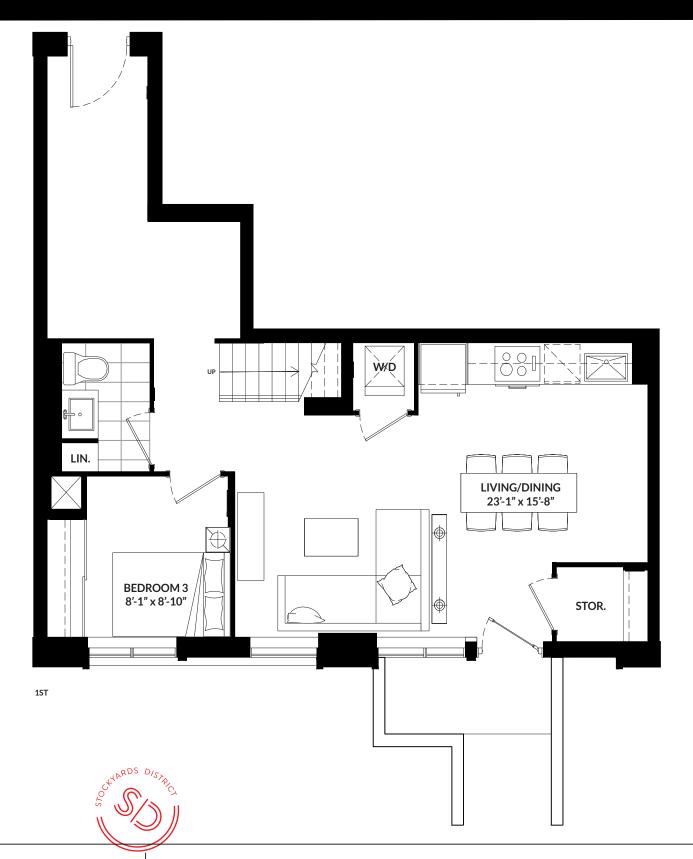

## FOUNTAIN 3 BEDROOM + DEN SUITE: 1312 SQ.FT.

N 🛦

M A R L I N G Greybrook Realty Partners
Asset Management & Advisory Services

Floor plans are intended to give a general indication of the proposed layout only. All images and dimensions are not intended to form part of any agreement. Dimensions and layouts are not exact, actual useable room sizes may vary. Furniture and fixture representations are for illustration purposes only and do not reflect electrical plans for the suite. Suites are sold unfurnished. Features, finishes, sizes and specifications are subject to change without notice. E. & O.E.