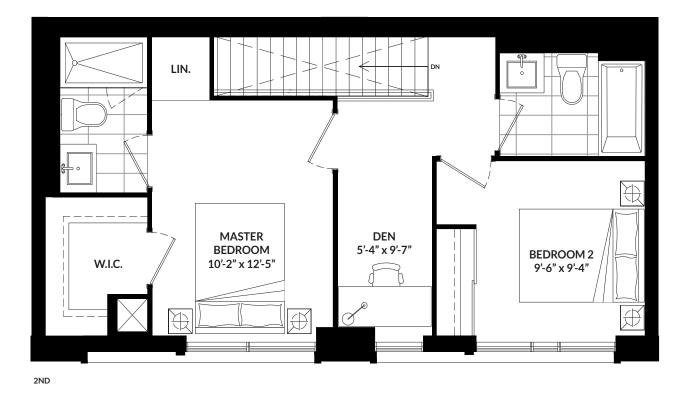

## FOUNTAIN 3 BEDROOM + DEN SUITE: 1312 SQ.FT.

N 🛦

M A R L I N G Greybrook Realty Partners
Asset Management & Advisory Services

Floor plans are intended to give a general indication of the proposed layout only. All images and dimensions are not intended to form part of any agreement. Dimensions and layouts are not exact, actual useable room sizes may vary. Furniture and fixture representations are for illustration purposes only and do not reflect electrical plans for the suite. Suites are sold unfurnished. Features, finishes, sizes and specifications are subject to change without notice. E. & O.E.